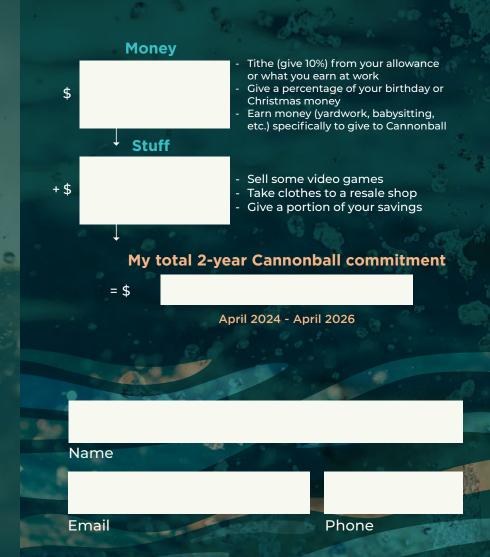

nerosity**

I will use everything God has provided me (my time, talents, and treasures) for eternal purposes.

## **Secondary Goal: \$13.3 Million**

### Wave of Ministry - \$6M (over two years)

Our next two years of core ministry to all generations through worship, service, discipleship, and evangelism.

### Wave of Impact - \$1.3M

Investments in raising up new leaders in ministry, expanding our outreach to the unhoused and hungry in our city, and investment in church planting & missions locally and abroad.

### Wave of Legacy - \$6M

Prepare our campus for the next 50 years of ministry through major building updates including expanded worship spaces, updated children, youth & adult education spaces, and improving campus unity through unified entrances and lobby spaces.

# MAKE WAVES.